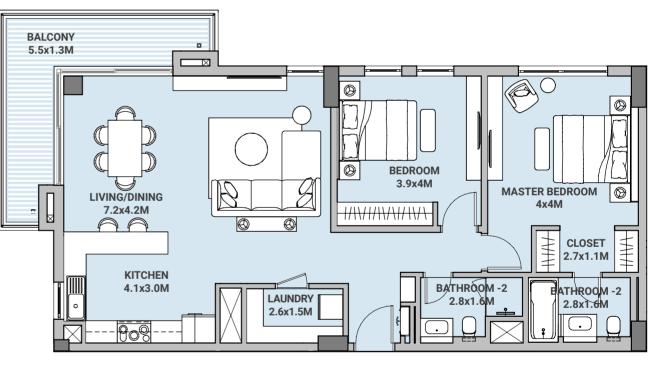

## STUDIO TYPE A

| LEVEL<br>UNIT No | 1<br>06   |
|------------------|-----------|
| SUITE AREA       | 43.97 sqm |
| BALCONY AREA     | 7.01 sqm  |
| TOTAL AREA       | 50.98 sqm |
| TOTAL AREA       | 50.98 sqm |