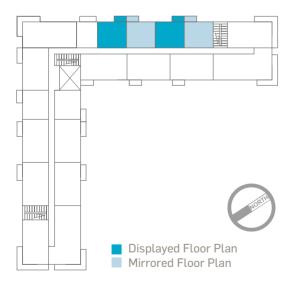

Displayed Floor PlanMirrored Floor Plan

Discutine: 1. All room aimensions are measured to structural elements and exclude all innines and construction tolerances. 2. All materials, aimensions, sympols, and characters indicated on the plans are indicative. 3. The attached plans are for marketing purposes only. Actual suite area may vary from the stated area. Drawings not to scale. The developer reserves the right to make revisions. 4. The areas specified in this unit plan have been calculated based on Bahrain Property Measurement system (BPMS), in general as per the following standards: Inside face of all bounding walls, all centerline of any party walls to adjoining units, excluding the ducts and shafts containing shared building services (refers to Sales and Purchase Agreement). 5.The Unit Site Plan has been prepared for the purpose of identifying the areas of the Unit calculated in accordance with the methodology in note (5). These areas may or may not correspond with any methodologies adopted by the relevant authorities. 6. The units are measured at typical floor in the building. Columns may vary in size depending on the floor level.