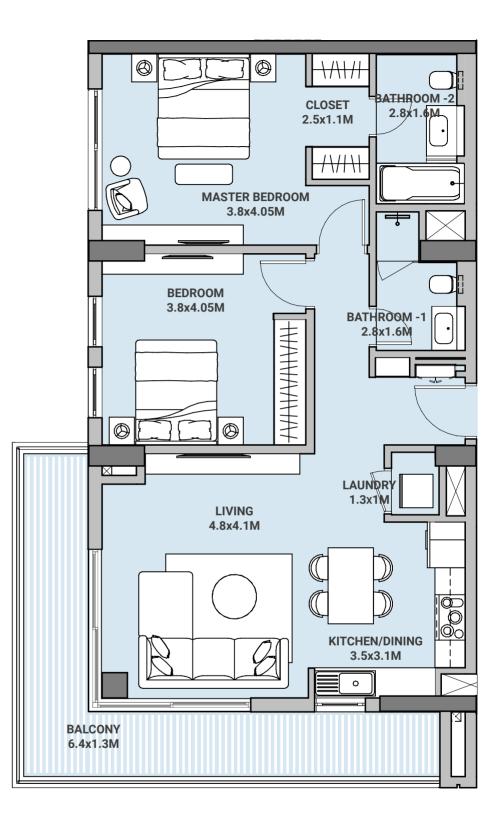

## TWO BEDROOM TYPE 02P

| LEVEL<br>UNIT No | 1<br>01,11 |
|------------------|------------|
| SUITE AREA       | 90.65 sqm  |
| BALCONY AREA     | 18.59 sqm  |
| TOTAL AREA       | 109.24 sqm |

Disclaimer: 1. All room amensions are measured to structural elements and exclude all finishes and construction toterances. 2. All materials, amensions, sympols, and characters indicated on the plans are indicative. 3. The attached plans are for marketing purposes only. Actual suite area may vary from the stated area. Drawings not to scale. The developer reserves the right to make revisions. 4. The areas specified in this unit plan have been calculated based on Bahrain Property Measurement system (BPMS), in general as per the following standards: Inside face of all bounding walls, all centerline of any party walls to adjoining units, excluding the ducts and shafts containing shared building services (refers to Sales and Purchase Agreement). 5.The Unit Site Plan has been prepared for the purpose of identifying the areas of the Unit calculated in accordance with the methodology in note (5). These areas may or may not correspond with any methodologies adopted by the relevant authorities. 6. The units are measured at typical floor in the building. Columns may vary in size depending on the floor level.