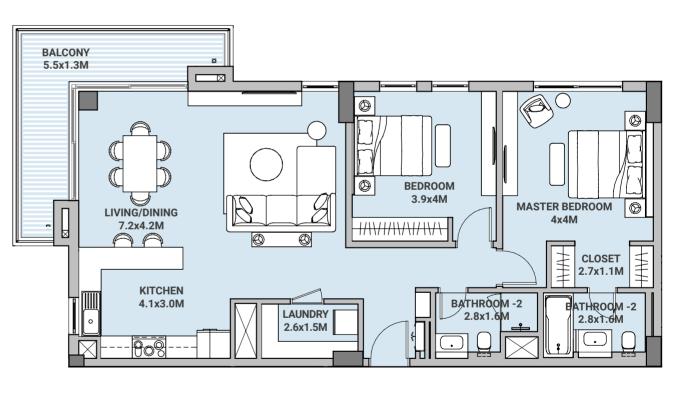

## STUDIO TYPE A

| LEVEL<br>UNIT No | 1<br>06   |
|------------------|-----------|
| SUITE AREA       | 43.97 sqm |
| BALCONY AREA     | 7.01 sqm  |
| TOTAL AREA       | 50.98 sqm |
| TOTAL AREA       | 50.98 sqm |