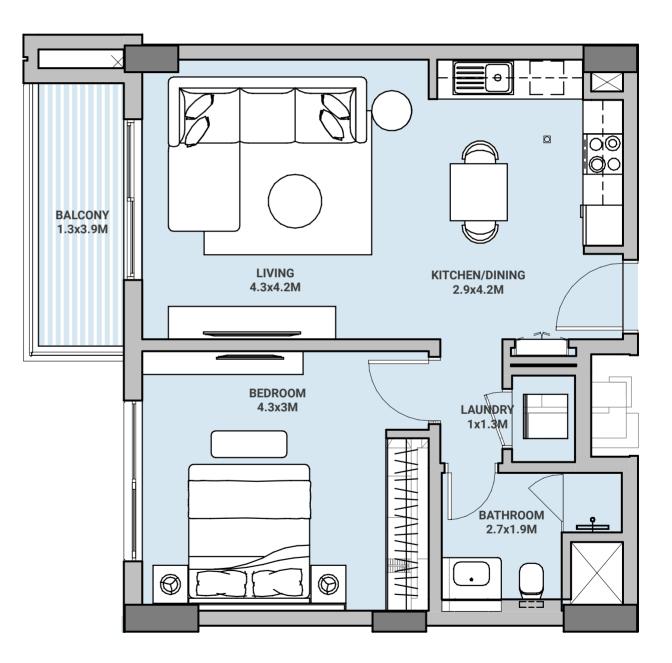

## TWO BEDROOM TYPE 02P

| LEVEL<br>UNIT No | 1<br>01,11 |
|------------------|------------|
| SUITE AREA       | 90.65 sqm  |
| BALCONY AREA     | 18.59 sqm  |
| TOTAL AREA       | 109.24 sqm |

Disclaimer: 1. All room amensions are measured to structural elements and exclude all finishes and construction toterances. 2. All materials, amensions, sympols, and characters indicated on the plans are indicative. 3. The attached plans are for marketing purposes only. Actual suite area may vary from the stated area. Drawings not to scale. The developer reserves the right to make revisions. 4. The areas specified in this unit plan have been calculated based on Bahrain Property Measurement system (BPMS), in general as per the following standards: Inside face of all bounding walls, all centerline of any party walls to adjoining units, excluding the ducts and shafts containing shared building services (refers to Sales and Purchase Agreement). 5.The Unit Site Plan has been prepared for the purpose of identifying the areas of the Unit calculated in accordance with the methodology in note (5). These areas may or may not correspond with any methodologies adopted by the relevant authorities. 6. The units are measured at typical floor in the building. Columns may vary in size depending on the floor level.