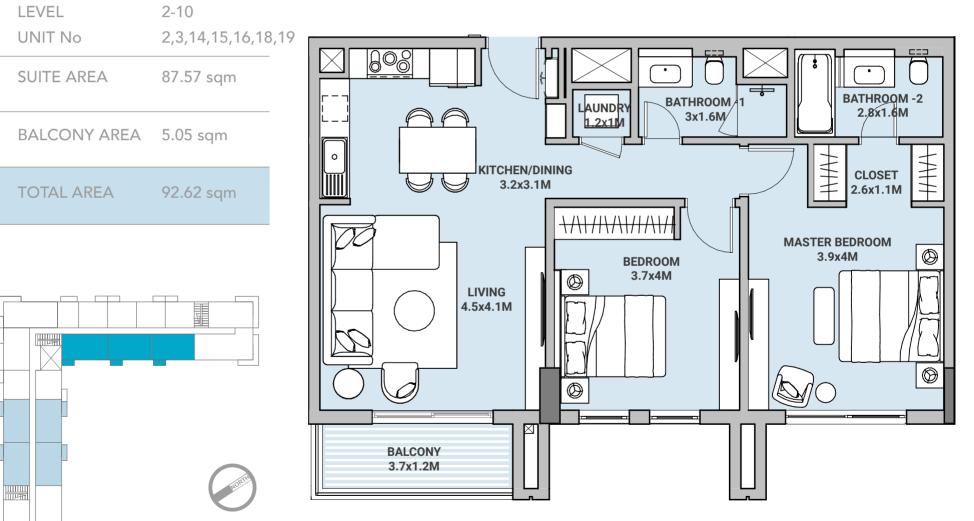

## TWO BEDROOM TYPE 02P

| LEVEL<br>UNIT No | 1<br>01,11 |
|------------------|------------|
| SUITE AREA       | 90.65 sqm  |
| BALCONY AREA     | 18.59 sqm  |
| TOTAL AREA       | 109.24 sqm |

Disclaimer: 1. All room amensions are measured to structural elements and exclude all finishes and construction toterances. 2. All materials, amensions, sympols, and characters indicated on the plans are indicative. 3. The attached plans are for marketing purposes only. Actual suite area may vary from the stated area. Drawings not to scale. The developer reserves the right to make revisions. 4. The areas specified in this unit plan have been calculated based on Bahrain Property Measurement system (BPMS), in general as per the following standards: Inside face of all bounding walls, all centerline of any party walls to adjoining units, excluding the ducts and shafts containing shared building services (refers to Sales and Purchase Agreement). 5.The Unit Site Plan has been prepared for the purpose of identifying the areas of the Unit calculated in accordance with the methodology in note (5). These areas may or may not correspond with any methodologies adopted by the relevant authorities. 6. The units are measured at typical floor in the building. Columns may vary in size depending on the floor level.