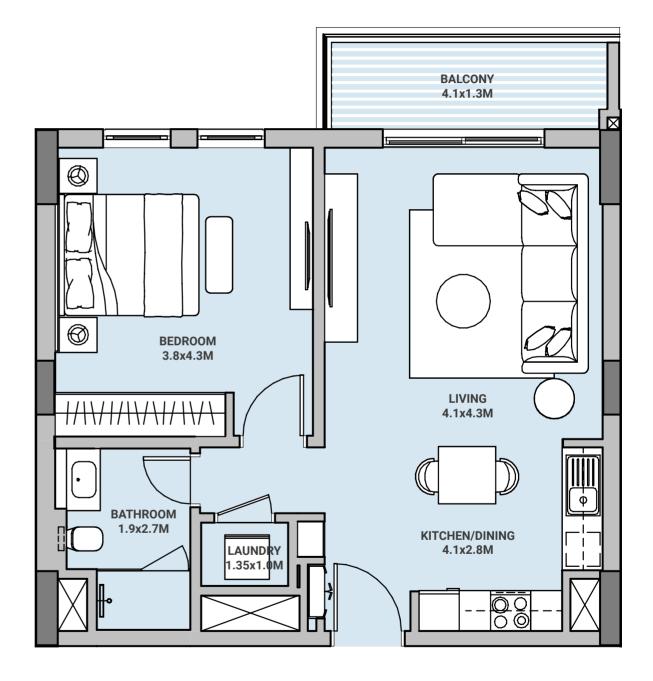

# STUDIO TYPE A

| LEVEL<br>UNIT No | 2-10<br>07 |
|------------------|------------|
| SUITE AREA       | 43.80 sqm  |
| BALCONY AREA     | 7.24 sqm   |
| TOTAL AREA       | 51.04 sqm  |
|                  |            |

characters indicated on the plans are indicative. 3. The attached plans are for marketing purposes only. Actual suite area may vary from the stated area. Drawings not to scale. The developer reserves the right to make revisions. 4. The areas specified in this unit plan have been calculated based on Bahrain Property Measurement system (BPMS), in general as per the following standards: Inside face of all bounding walls, all centerline of any party walls to adjoining units, excluding the ducts and shafts containing shared building services (refers to Sales and Purchase Agreement). 5. The Unit Site Plan has been prepared for the purpose of identifying the areas of the Unit calculated in accordance with the methodology in note (5). These areas may or may not correspond with any methodologies adopted by the relevant authorities. 6. The units are measured at typical floor in the building. Columns may vary in size depending on the floor level. مراسے البحاریان MARASSI AL BAHRAIN