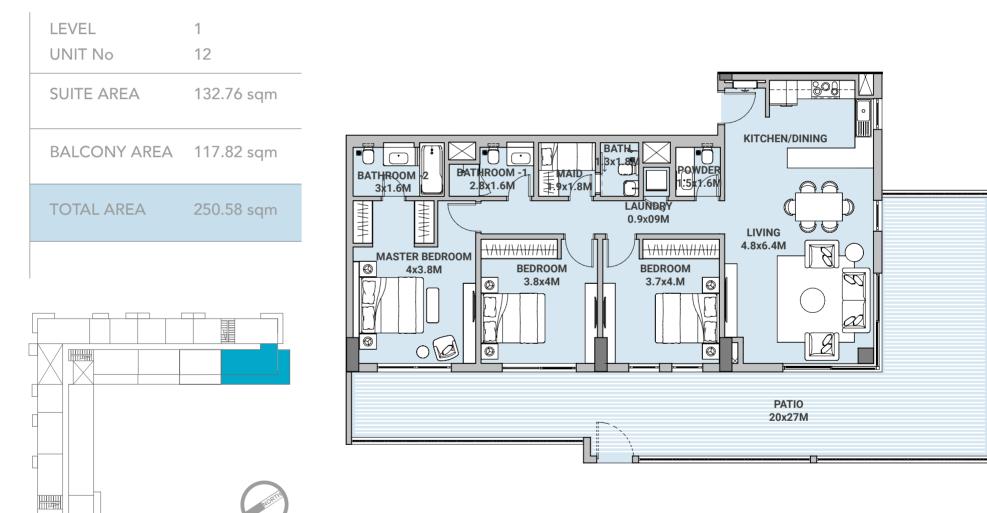

#### THREE BEDROOM TYPE A1 P

Displayed Floor Plan
Mirrored Floor Plan

characters indicated on the plans are indicative. 3. The attached plans are for marketing purposes only. Actual suite area may vary from the stated area. Drawings not to scale. The developer reserves the right to make revisions. 4. The areas specified in this unit plan have been calculated based on Bahrain Property Measurement system (BPMS), in general as per the following standards: Inside face of all bounding walls, all centerline of any party walls to adjoining units, excluding the ducts and shafts containing shared building services (refers to Sales and Purchase Agreement). 5. The Unit Site Plan has been prepared for the purpose of identifying the areas of the Unit calculated in accordance with the methodology in note (5). These areas may or may not correspond with any methodologies adopted by the relevant authorities. 6. The units are measured at typical floor in the building. Columns may vary in size depending on the floor level.

مراســــي الـبحــريـــن EAGLE MARASSI AL BAHRAIN