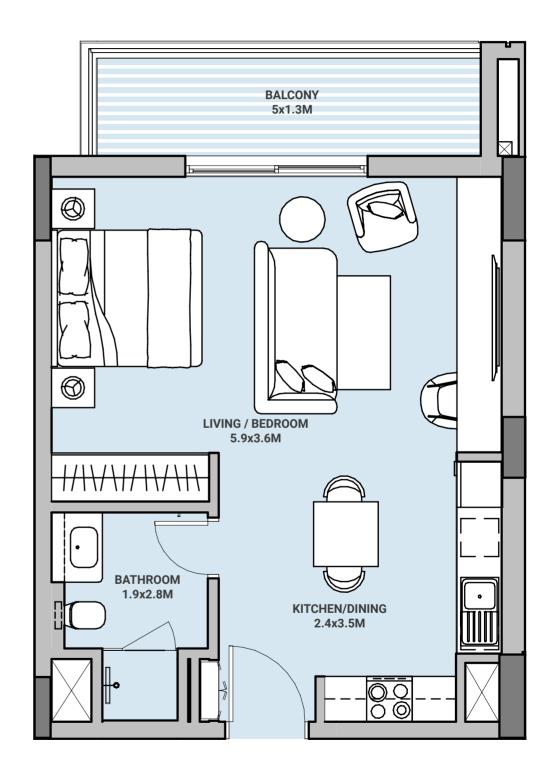

# STUDIO TYPE A

| LEVEL<br>UNIT No | 2-10<br>07 |
|------------------|------------|
| SUITE AREA       | 43.80 sqm  |
| BALCONY AREA     | 7.24 sqm   |
| TOTAL AREA       | 51.04 sqm  |
|                  |            |

characters indicated on the plans are indicative. 3. The attached plans are for marketing purposes only. Actual suite area may vary from the stated area. Drawings not to scale. The developer reserves the right to make revisions. 4. The areas specified in this unit plan have been calculated based on Bahrain Property Measurement system (BPMS), in general as per the following standards: Inside face of all bounding walls, all centerline of any party walls to adjoining units, excluding the ducts and shafts containing shared building services (refers to Sales and Purchase Agreement). 5. The Unit Site Plan has been prepared for the purpose of identifying the areas of the Unit calculated in accordance with the methodology in note (5). These areas may or may not correspond with any methodologies adopted by the relevant authorities. 6. The units are measured at typical floor in the building. Columns may vary in size depending on the floor level. مراسے البحاریان MARASSI AL BAHRAIN