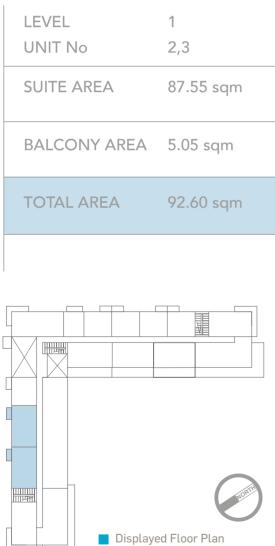

## TWO BEDROOM TYPE 02P

| LEVEL<br>UNIT No | 1<br>01,11 |
|------------------|------------|
| SUITE AREA       | 90.65 sqm  |
| BALCONY AREA     | 18.59 sqm  |
| TOTAL AREA       | 109.24 sqm |

Disclaimer: 1. All room amensions are measured to structural elements and exclude all finishes and construction toterances. 2. All materials, amensions, sympols, and characters indicated on the plans are indicative. 3. The attached plans are for marketing purposes only. Actual suite area may vary from the stated area. Drawings not to scale. The developer reserves the right to make revisions. 4. The areas specified in this unit plan have been calculated based on Bahrain Property Measurement system (BPMS), in general as per the following standards: Inside face of all bounding walls, all centerline of any party walls to adjoining units, excluding the ducts and shafts containing shared building services (refers to Sales and Purchase Agreement). 5.The Unit Site Plan has been prepared for the purpose of identifying the areas of the Unit calculated in accordance with the methodology in note (5). These areas may or may not correspond with any methodologies adopted by the relevant authorities. 6. The units are measured at typical floor in the building. Columns may vary in size depending on the floor level.