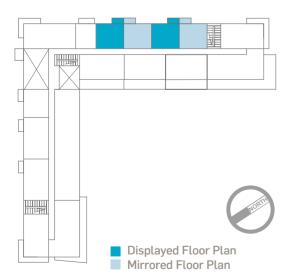

مراســــي الـبحــريـــن EAGLE MARASSI AL BAHRAIN

Displayed Floor PlanMirrored Floor Plan

Discutine: 1. All room aimensions are measured to structural elements and exclude all hinshes and construction toterances. 2. All materials, aimensions, symbols, and characters indicated on the plans are indicative. 3. The attached plans are for marketing purposes only. Actual suite area may vary from the stated area. Drawings not to scale. The developer reserves the right to make revisions. 4. The areas specified in this unit plan have been calculated based on Bahrain Property Measurement system (BPMS), in general as per the following standards: Inside face of all bounding walls, all centerline of any party walls to adjoining units, excluding the ducts and shafts containing shared building services (refers to Sales and Purchase Agreement). 5. The Unit Site Plan has been prepared for the purpose of identifying the areas of the Unit calculated in accordance with the methodology in note (5). These areas may or may not correspond with any methodologies adopted by the relevant authorities. 6. The units are measured at typical floor in the building. Columns may vary in size depending on the floor level. مراســـي الـبحــريــن MARASSI AL BAHRAIN