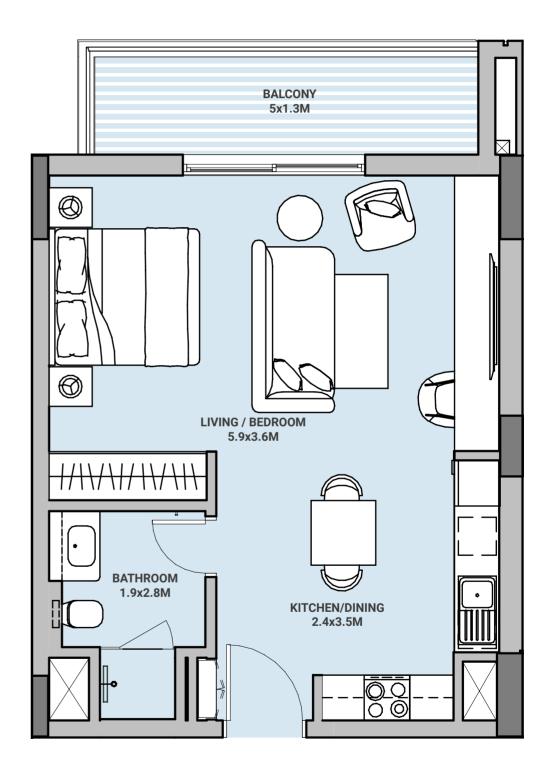

# STUDIO TYPE A

| LEVEL<br>UNIT No | 2-10<br>07 |
|------------------|------------|
| SUITE AREA       | 43.80 sqm  |
| BALCONY AREA     | 7.24 sqm   |
| TOTAL AREA       | 51.04 sqm  |
|                  |            |

characters indicated on the plans are indicative. 3. The attached plans are for marketing purposes only. Actual suite area may vary from the stated area. Drawings not to scale. The developer reserves the right to make revisions. 4. The areas specified in this unit plan have been calculated based on Bahrain Property Measurement system (BPMS), in general as per the following standards: Inside face of all bounding walls, all centerline of any party walls to adjoining units, excluding the ducts and shafts containing shared building services (refers to Sales and Purchase Agreement). 5. The Unit Site Plan has been prepared for the purpose of identifying the areas of the Unit calculated in accordance with the methodology in note (5). These areas may or may not correspond with any methodologies adopted by the relevant authorities. 6. The units are measured at typical floor in the building. Columns may vary in size depending on the floor level. مراسے البحاریان MARASSI AL BAHRAIN