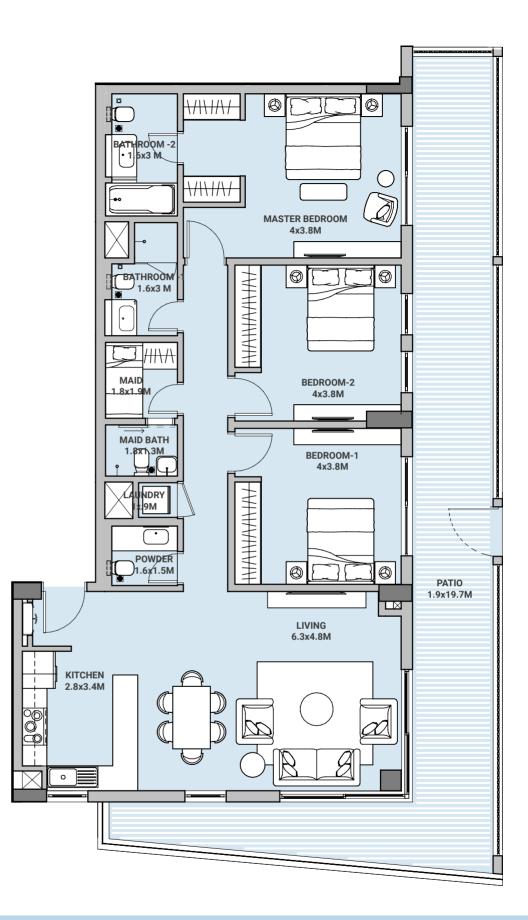

#### THREE BEDROOM TYPE A2 P

| LEVEL<br>UNIT No | 1<br>16    |
|------------------|------------|
| SUITE AREA       | 132.05 sqm |
| BALCONY AREA     | 50.84 sqm  |
| TOTAL AREA       | 182.89 sqm |

Disclaimer: 1. All room dimensions are medsured to structural elements and exclude all finishes and construction tolerances. 2. All materials, dimensions, sympols, and characters indicated on the plans are indicative. 3. The attached plans are for marketing purposes only. Actual suite area may vary from the stated area. Drawings not to scale. The developer reserves the right to make revisions. 4. The areas specified in this unit plan have been calculated based on Bahrain Property Measurement system (BPMS), in general as per the following standards: Inside face of all bounding walls, all centerline of any party walls to adjoining units, excluding the ducts and shafts containing shared building services (refers to Sales and Purchase Agreement). 5. The Unit Site Plan has been prepared for the purpose of identifying the areas of the Unit calculated in accordance with the methodology in note (5). These areas may or may not correspond with any methodologies adopted by the relevant authorities. 6. The units are measured at typical floor in the building. Columns may vary in size depending on the floor level.