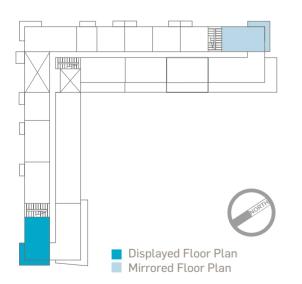

Displayed Floor PlanMirrored Floor Plan

Discutine: 1. All room aimensions are measured to structural elements and exclude all innines and construction tolerances. 2. All materials, aimensions, sympols, and characters indicated on the plans are indicative. 3. The attached plans are for marketing purposes only. Actual suite area may vary from the stated area. Drawings not to scale. The developer reserves the right to make revisions. 4. The areas specified in this unit plan have been calculated based on Bahrain Property Measurement system (BPMS), in general as per the following standards: Inside face of all bounding walls, all centerline of any party walls to adjoining units, excluding the ducts and shafts containing shared building services (refers to Sales and Purchase Agreement). 5.The Unit Site Plan has been prepared for the purpose of identifying the areas of the Unit calculated in accordance with the methodology in note (5). These areas may or may not correspond with any methodologies adopted by the relevant authorities. 6. The units are measured at typical floor in the building. Columns may vary in size depending on the floor level.