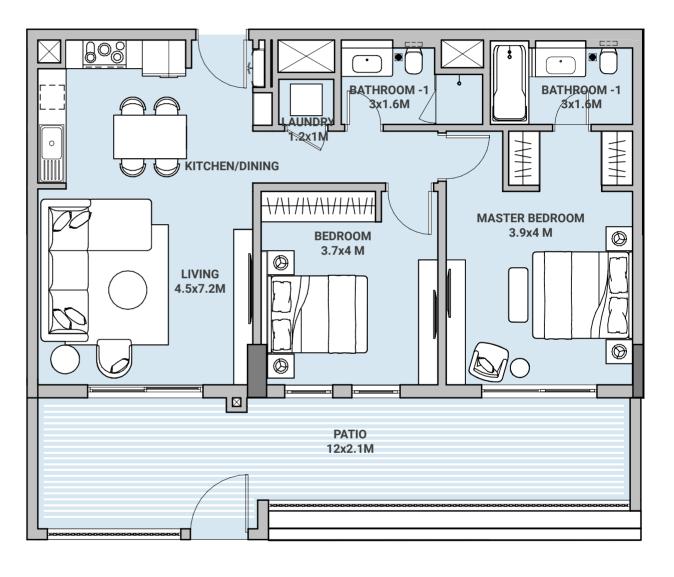

Mirrored Floor Plan

وراسے البحريے الم البحريے البحريے البحريے البحريے البحريے البح

| LEVEL<br>UNIT No | 1<br>13,14,15 |
|------------------|---------------|
| SUITE AREA       | 89.89 sqm     |
| BALCONY AREA     | 31.24 sqm     |
| TOTAL AREA       | 121.13 sqm    |
|                  |               |

characters indicated on the plans are indicative. 3. The attached plans are for marketing purposes only. Actual suite area may vary from the stated area. Drawings not to scale. The developer reserves the right to make revisions. 4. The areas specified in this unit plan have been calculated based on Bahrain Property Measurement system (BPMS), in general as per the following standards: Inside face of all bounding walls, all centerline of any party walls to adjoining units, excluding the ducts and shafts containing shared building services (refers to Sales and Purchase Agreement). 5. The Unit Site Plan has been prepared for the purpose of identifying the areas of the Unit calculated in accordance with the methodology in note (5). These areas may or may not correspond with any methodologies adopted by the relevant authorities. 6. The units are measured at typical floor in the building. Columns may vary in size depending on the floor level.