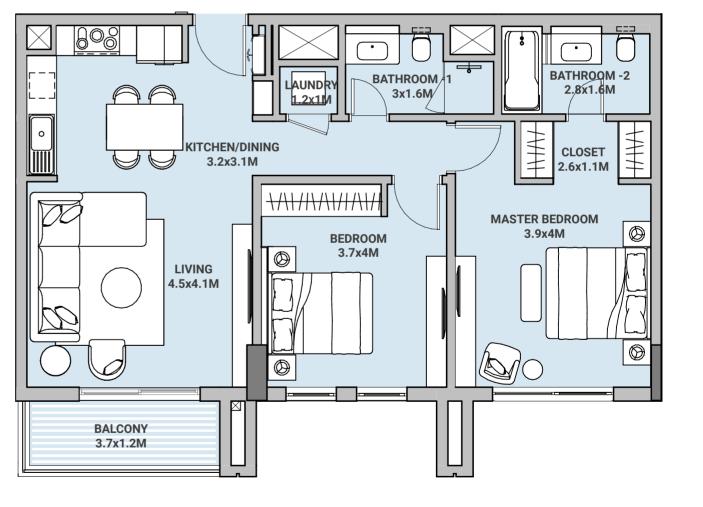

## TWO BEDROOM TYPE 02P

| LEVEL<br>UNIT No | 1<br>01,11 |
|------------------|------------|
| SUITE AREA       | 90.65 sqm  |
| BALCONY AREA     | 18.59 sqm  |
| TOTAL AREA       | 109.24 sqm |

Disclaimer: 1. All room amensions are measured to structural elements and exclude all finishes and construction toterances. 2. All materials, amensions, sympols, and characters indicated on the plans are indicative. 3. The attached plans are for marketing purposes only. Actual suite area may vary from the stated area. Drawings not to scale. The developer reserves the right to make revisions. 4. The areas specified in this unit plan have been calculated based on Bahrain Property Measurement system (BPMS), in general as per the following standards: Inside face of all bounding walls, all centerline of any party walls to adjoining units, excluding the ducts and shafts containing shared building services (refers to Sales and Purchase Agreement). 5.The Unit Site Plan has been prepared for the purpose of identifying the areas of the Unit calculated in accordance with the methodology in note (5). These areas may or may not correspond with any methodologies adopted by the relevant authorities. 6. The units are measured at typical floor in the building. Columns may vary in size depending on the floor level.