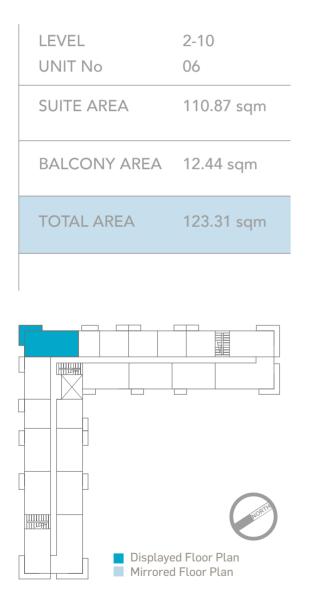

Mirrored Floor Plan

وراسے البحريے الم البحريے البحريے البحريے البحريے البحريے البح

| LEVEL<br>UNIT No | 1<br>13,14,15 |
|------------------|---------------|
| SUITE AREA       | 89.89 sqm     |
| BALCONY AREA     | 31.24 sqm     |
| TOTAL AREA       | 121.13 sqm    |
|                  |               |