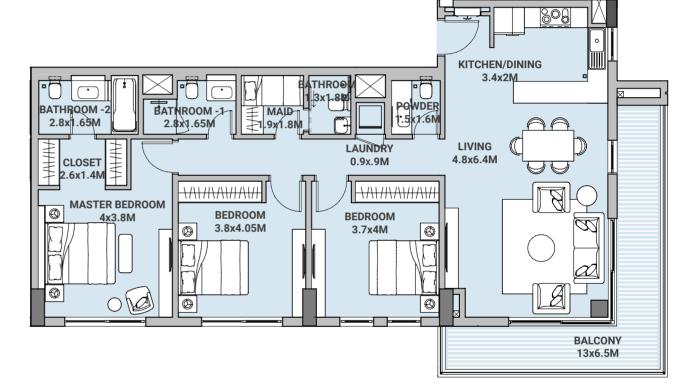

# THREE BEDROOM TYPE A

| LEVEL<br>UNIT No | 2-10<br>13, 20 |
|------------------|----------------|
| SUITE AREA       | 131.21 sqm     |
| BALCONY AREA     | 17.99 sqm      |
| TOTAL AREA       | 149.20 sqm     |
|                  |                |

characters indicated on the plans are indicative. 3. The attached plans are for marketing purposes only. Actual suite area may vary from the stated area. Drawings not to scale. The developer reserves the right to make revisions. 4. The areas specified in this unit plan have been calculated based on Bahrain Property Measurement system (BPMS), in general as per the following standards: Inside face of all bounding walls, all centerline of any party walls to adjoining units, excluding the ducts and shafts containing shared building services (refers to Sales and Purchase Agreement). 5. The Unit Site Plan has been prepared for the purpose of identifying the areas of the Unit calculated in accordance with the methodology in note (5). These areas may or may not correspond with any methodologies adopted by the relevant authorities. 6. The units are measured at typical floor in the building. Columns may vary in size depending on the floor level.