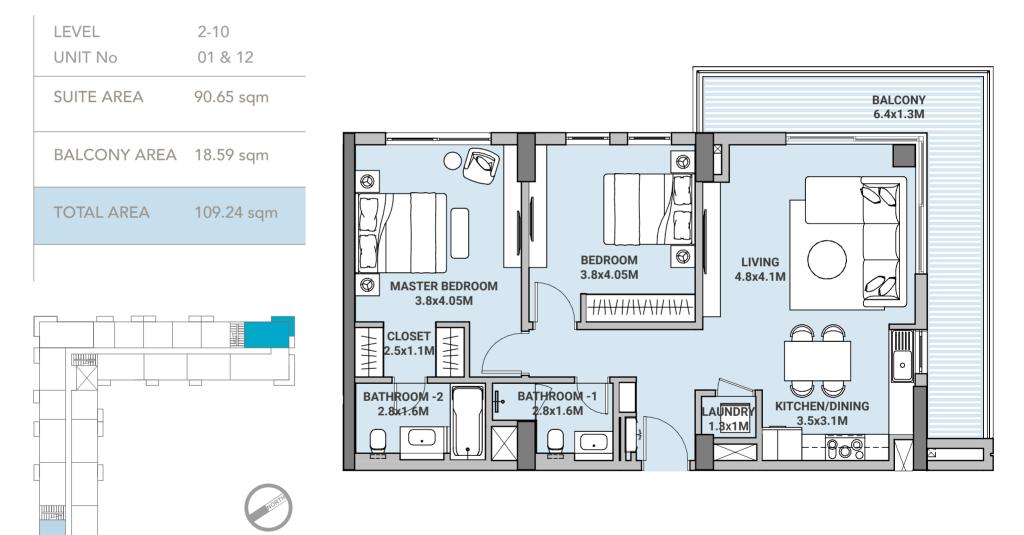

## TWO BEDROOM TYPE 02P

| LEVEL<br>UNIT No | 1<br>01,11 |
|------------------|------------|
| SUITE AREA       | 90.65 sqm  |
| BALCONY AREA     | 18.59 sqm  |
| TOTAL AREA       | 109.24 sqm |

Disclaimer: 1. All room amensions are measured to structural elements and exclude all finishes and construction toterances. 2. All materials, amensions, sympols, and characters indicated on the plans are indicative. 3. The attached plans are for marketing purposes only. Actual suite area may vary from the stated area. Drawings not to scale. The developer reserves the right to make revisions. 4. The areas specified in this unit plan have been calculated based on Bahrain Property Measurement system (BPMS), in general as per the following standards: Inside face of all bounding walls, all centerline of any party walls to adjoining units, excluding the ducts and shafts containing shared building services (refers to Sales and Purchase Agreement). 5.The Unit Site Plan has been prepared for the purpose of identifying the areas of the Unit calculated in accordance with the methodology in note (5). These areas may or may not correspond with any methodologies adopted by the relevant authorities. 6. The units are measured at typical floor in the building. Columns may vary in size depending on the floor level.