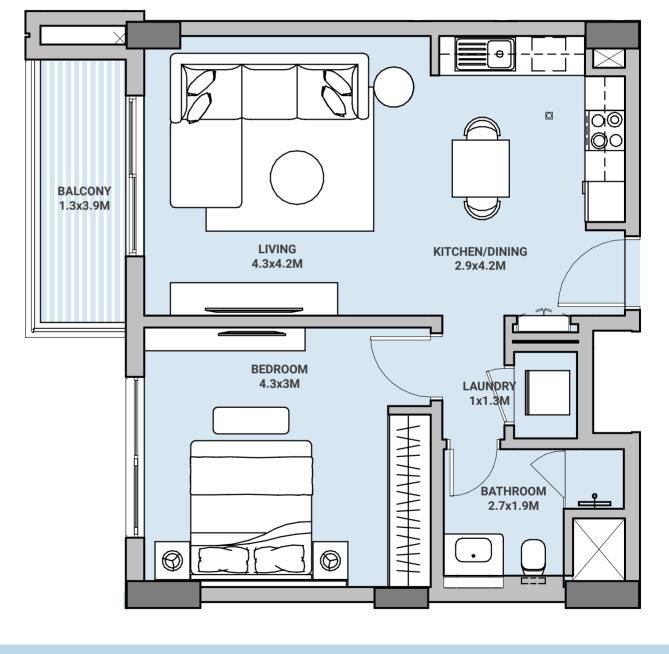

## STUDIO TYPE A

| LEVEL<br>UNIT No | 1<br>06   |
|------------------|-----------|
| SUITE AREA       | 43.97 sqm |
| BALCONY AREA     | 7.01 sqm  |
| TOTAL AREA       | 50.98 sqm |
| TOTAL AREA       | 50.98 sqm |

characters indicated on the plans are indicative. 3. The attached plans are for marketing purposes only. Actual suite area may vary from the stated area. Drawings not to scale. The developer reserves the right to make revisions. 4. The areas specified in this unit plan have been calculated based on Bahrain Property Measurement system (BPMS), in general as per the following standards: Inside face of all bounding walls, all centerline of any party walls to adjoining units, excluding the ducts and shafts containing shared building services (refers to Sales and Purchase Agreement). 5.The Unit Site Plan has been prepared for the purpose of identifying the areas of the Unit calculated in accordance with the methodology in note (5). These areas may or may not correspond with any methodologies adopted by the relevant authorities. 6. The units are measured at typical floor in the building. Columns may vary in size depending on the floor level. مراسے البحاریان MARASSI AL BAHRAIN